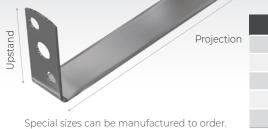

#### **TTSPB** (Stainless Steel) TTGPB (Galvanised)

Standard Sizes 100mm Projection 125mm Projection 150mm Projection 175mm Projection 200mm Projection