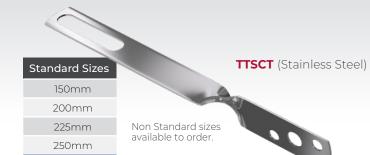

## **Clasp Ties**

This product is designed to restrain masonry to vertical structures. Three holes for screwfix, bolting or shotfiring and safety end detail for embedment. Manufactured in Stainless steel.