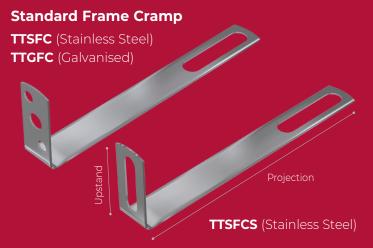

## **Frame Cramps**

Available with three holes or a slot in the upstand for screwfix, bolting or shotfiring and safety end detail for embedment. Manufactured in Stainless Steel and Galvanised Steel.

| Standard Sizes   | Upstand        | Available<br>with V-drip |
|------------------|----------------|--------------------------|
| 75mm Projection  | 3 hole or slot | N/A                      |
| 100mm Projection | 3 hole or slot | N/A                      |
| 125mm Projection | 3 hole or slot | ✓                        |
| 150mm Projection | 3 hole or slot | ✓                        |
| 175mm Projection | 3 hole or slot | ✓                        |
| 200mm Projection | 3 hole or slot | ✓                        |
| 225mm Projection | 3 hole or slot | ✓                        |
| 250mm Projection | 3 hole or slot | ✓                        |
| 275mm Projection | 3 hole or slot | /                        |
| 300mm Projection | 3 hole or slot | No                       |