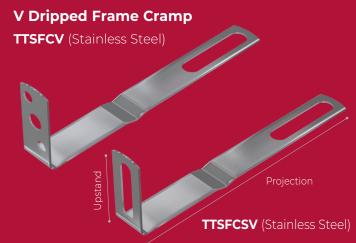

## **Frame Cramps**

Available with three holes or a slot in the upstand for screwfix, bolting or shotfiring and safety end detail for embedment. Manufactured in Stainless Steel and Galvanised Steel.

| Standard Sizes   | Upstand        | Available<br>with V-drip |
|------------------|----------------|--------------------------|
| 75mm Projection  | 3 hole or slot | N/A                      |
| 100mm Projection | 3 hole or slot | N/A                      |
| 125mm Projection | 3 hole or slot | ✓                        |
| 150mm Projection | 3 hole or slot | ✓                        |
| 175mm Projection | 3 hole or slot | ✓                        |
| 200mm Projection | 3 hole or slot | ✓                        |
| 225mm Projection | 3 hole or slot | ✓                        |
| 250mm Projection | 3 hole or slot | ✓                        |
| 275mm Projection | 3 hole or slot | /                        |
| 300mm Projection | 3 hole or slot | No                       |

## TTHDSFCV Heavy Duty v-drip Frame Cramps

Available with one hole in upstand. Safety end detail for embedment. Manufactured in Stainless Steel.

| Heavy Duty<br>Standard Size      | S     | Upstand       | Available<br>with V-drip |
|----------------------------------|-------|---------------|--------------------------|
| 300mm Projec                     | ction | One hole only | ✓                        |
| 325mm Projec                     | tion  | One hole only | ✓                        |
| 350mm Projec                     | tion  | One hole only | 1                        |
| Non<br>standard siz<br>available | es    |               | Calc                     |