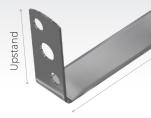

### Clasp Ties

This product is designed to restrain masonry to vertical structures. Three holes for screwfix, bolting or shotfiring and safety end detail for embedment. Manufactured in Stainless steel.