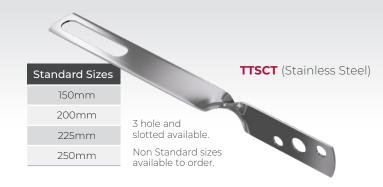

### Clasp Ties

This product is designed to restrain masonry to vertical structures. Three holes for screwfix, bolting or shotfiring and safety end detail for embedment. Manufactured in Stainless steel.